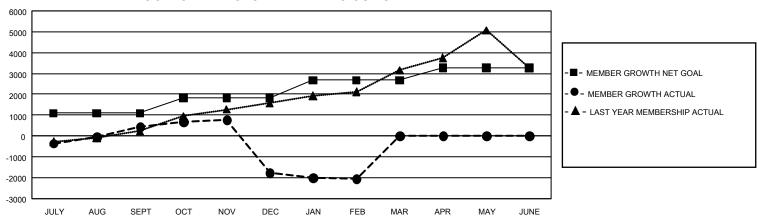

## GOALS AND ACTUAL MEMBERS CUMULATIVE

| DROPPED CLUBS: 83 |       | 709 CLUBS OF 1,521 ADDED 1<br>OR MORE NEW MEMBERS | GENDER DISTRIBUTION                |                 |  |
|-------------------|-------|---------------------------------------------------|------------------------------------|-----------------|--|
|                   |       |                                                   | MALE                               | 29,811 (75.73%) |  |
|                   |       |                                                   | FEMALE                             | 9,546 (24.25%)  |  |
| DROPPED MEMBERS   |       |                                                   | NON BINARY                         | 0 (0.00%)       |  |
| DECEASED          | 53    |                                                   | PREFER NOT TO ANSWER               | 6 (0.02%)       |  |
| CLUB CANCELLED    | 1,901 |                                                   | TOTAL FAMILY UNIT MEMBERS          | 3 13,326        |  |
| OTHER             | 4,551 | CLICK HERE FOR                                    |                                    |                 |  |
| TOTAL             | 6,505 | CUMULATIVE MEMBERSHIP DATA                        | FAMILY MEMBERS PAYING HALF DUES 8, |                 |  |

| Members               |                           |                         |                                              |  |  |  |  |  |
|-----------------------|---------------------------|-------------------------|----------------------------------------------|--|--|--|--|--|
| RESULTS FOR 2023-2024 |                           |                         |                                              |  |  |  |  |  |
| QUARTER               | MEMBER GROWTH NET<br>GOAL | MEMBER GROWTH<br>ACTUAL | DROPPED MEMBERS ACTUAL (including transfers) |  |  |  |  |  |
| JULY/AUG/SE           | EPT 1099                  | 2,160                   | 1,361                                        |  |  |  |  |  |
| OCT/NOV/DE            | C 720                     | 1,941                   | 3,768                                        |  |  |  |  |  |
| JAN/FEB/MAF           | R 858                     | 1,299                   | 1,365                                        |  |  |  |  |  |
| APR/MAY/JUI           | NE 598                    | 0                       | 0                                            |  |  |  |  |  |