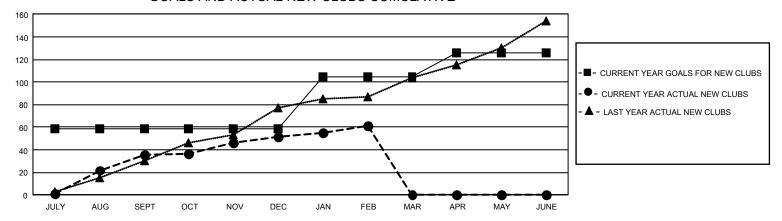

## GOALS AND ACTUAL NEW CLUBS CUMULATIVE

## GMT Constitutional Area 6 - S, Group A

REPORT DOES NOT INCLUDE CLUBS IN UNDISTRICTED AREAS.

| Clubs RESULTS FOR 2023-2024 |          |          |         |  |  |  |
|-----------------------------|----------|----------|---------|--|--|--|
|                             |          |          |         |  |  |  |
| JULY/AUG/SEPT               | 177<br>0 | 36<br>16 | 2<br>50 |  |  |  |
| OCT/NOV/DEC<br>JAN/FEB/MAR  | 138      | 9        | 31      |  |  |  |
| APR/MAY/JUNE                | 63       | 0        | 0       |  |  |  |